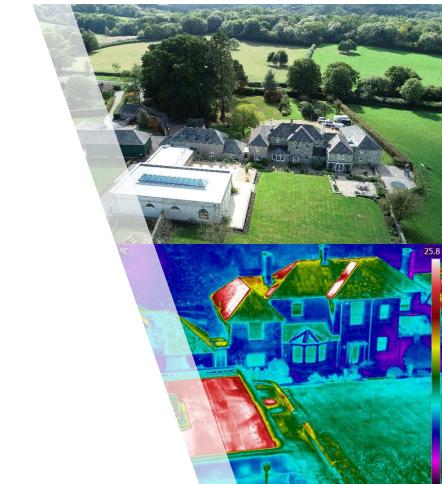

#### Introduction 1

#### **Thermography**

- "The science of acquisition & analysis of thermal information"
- What makes it so useful?
- Identifies non visible anomalies
- Non-invasive
- Access hidden or inaccessible areas
- Keeps user out of danger (eg with live electricals)
- Real time & can capture fast-changing thermal patterns