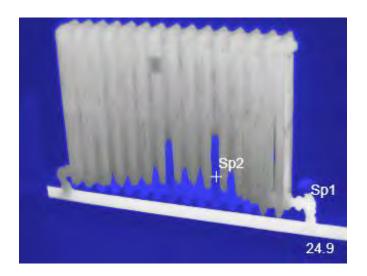

nd aerial imaging



#### **Anthony Walker**

(ITC level 3 Thermographer) & CAA Qualified Drone Pilot awalker@thermosurvey.co.uk





#### Introduction 1

#### **Thermography**

- "The science of acquisition & analysis of thermal information"
- What makes it so useful?
- Identifies non visible anomalies
- Non-invasive
- Access hidden or inaccessible areas
- Keeps user out of danger (eg with live electricals)
- Real time & can capture fast-changing thermal patterns



#### Introduction 2

#### **Delivering**

- Preventive surveys to detect anomalies early, prioritise & target property maintenance
- Major and minor improvements to energy efficiency
- Contractor QA spotting hidden defects, substandard work
- Dispute Resolution & Claims Management









## Insulation









Insulation







Heating









Air movements









Humidity and damp identification







Humidity and damp identification 2











## Humidity and damp identification 2









Structure Damage









Plant













#### Electrical







Roof inspections









Aerial Thermal imaging for PV farms



## Financial & Marketing

- Early detection due to monitoring
- Risk mitigation on acquisition
- Accurate diagnostics prior to a remedial building works
- Speed of survey
- Good PR

#### Promotional video for NT



#### THERMOSURVEY

### Thank you