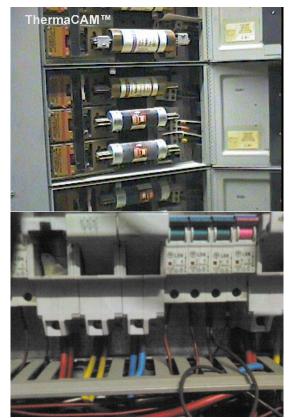

hanges
- Non-invasive
- Access hidden or inaccessible areas
- Keeps user out of danger (eg with live electricals)
- Real time & can capture fast-changing thermal patterns



#### What makes it so useful?

#### Delivering

 Preventive and management surveys to detect anomalies early, prioritise & target property maintenance



Major and minor improvements to energy efficiency



• Contractor QA – spotting hidden defects, substandard work



Dispute Resolution & Claims Management







# Insulation









# **Building Fabric 1**









# **Building Fabric 2**







## **Drafts**









# **Fireplaces**









# Humidity and damp identification







# **Humidity 2**









# Roof inspections









# **Plant**

# THERMOSURVEY by The Energy Reduction Consultancy

















## **Electrical**











## Solar farm and other aeriai surveys













# Thank you







PS.....













#### THERMOSURVEY by

The Energy Reduction Consultancy















...PS.....