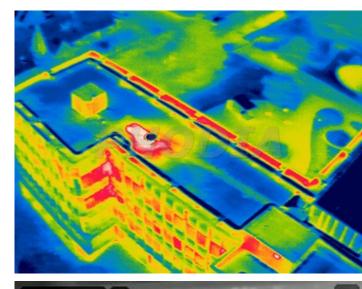

seful?

#### **Thermography**

- Identifies non visible anomalies based around heat changes
- Non-invasive
- Access hidden or inaccessible areas
- Keeps user out of danger (eg with live electricals)
- Real time & can capture fast-changing thermal patterns



#### What makes it so useful?

#### Delivering

 Preventive and management surveys to detect anomalies early, prioritise & target property maintenance



Major and minor improvements to energy efficiency



• Contractor QA – spotting hidden defects, substandard work



Dispute Resolution & Claims Management







# Insulation









# **Building Fabric 1**









# **Building Fabric 2**







## **Drafts**









# **Fireplaces**









# Humidity and damp identification







# **Humidity 2**









# Roof inspections









# **Plant**

# THERMOSURVEY by The Energy Reduction Consultancy

















## **Electrical**











## Solar farm and other aeriai surveys













# Thank you







PS.....













#### THERMOSURVEY by

The Energy Reduction Consultancy















...PS.....