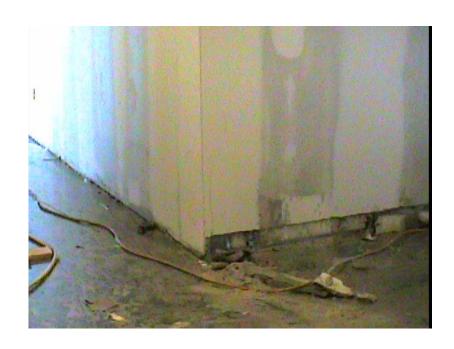

#### What makes it so useful?

#### **Thermography**

- Identifies non visible anomalies based around heat changes
- Non-invasive
- Access hidden or inaccessible areas
- Keeps user out of danger (eg with live electricals)
- Real time & can capture fast-changing thermal patterns



#### What makes it so useful?

#### Delivering

 Preventive and management surveys to detect anomalies early, prioritise & target property maintenance



Major and minor improvements to energy efficiency



• Contractor QA – spotting hidden defects, substandard work



Dispute Resolution & Claims Management







# Insulation









# **Building Fabric 1**









# **Building Fabric 2**







## **Drafts**









# **Fireplaces**









# Humidity and damp identification







# **Humidity 2**









# Roof inspections









# **Plant**

# THERMOSURVEY by The Energy Reduction Consultancy

















## **Electrical**











## Solar farm and other aeriai surveys













# Thank you







PS.....













#### THERMOSURVEY by

The Energy Reduction Consultancy















...PS.....