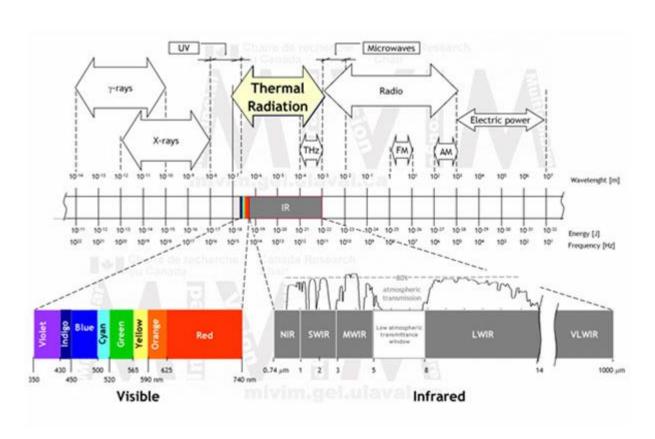

# What is thermography?

#### **Thermography**

"The science of acquisition & analysis of thermal information"

#### What makes it so useful?

#### **Thermography**

- Identifies non visible anomalies based around heat changes
- Non-invasive
- Access hidden or inaccessible areas
- Keeps user out of danger (eg with live electricals)
- Real time & can capture fast-changing thermal patterns