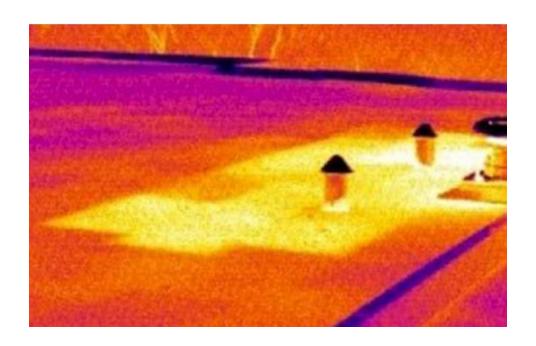

of thermal information"







#### What makes it so useful?

#### **Thermography**

- Identifies non visible anomalies based around heat changes
- Non-invasive
- Access hidden or inaccessible areas
- Keeps user out of danger (eg with live electricals)
- Real time & can capture fast-changing thermal patterns



#### What makes it so useful?

#### Delivering

 Preventive and management surveys to detect anomalies early, prioritise & target property maintenance



Major and minor improvements to energy efficiency



• Contractor QA – spotting hidden defects, substandard work



Dispute Resolution & Claims Management







# Insulation









# **Building Fabric 1**









# **Building Fabric 2**







## **Drafts**









# **Fireplaces**









# Humidity and damp identification







# **Humidity 2**









# Roof inspections









# **Plant**

# THERMOSURVEY by The Energy Reduction Consultancy

















## **Electrical**











## Solar farm and other aeriai surveys













# Thank you







PS.....













#### THERMOSURVEY by

The Energy Reduction Consultancy















...PS.....