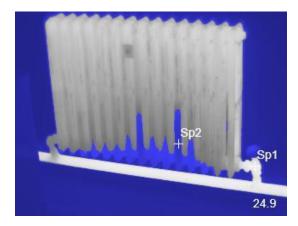

round heat changes
- Non-invasive
- Access hidden or inaccessible areas
- Keeps user out of danger (eg with live electricals)
- Real time & can capture fast-changing thermal patterns



#### What makes it so useful?

#### Delivering

 Preventive and management surveys to detect anomalies early, prioritise & target property maintenance



Major and minor improvements to energy efficiency



• Contractor QA – spotting hidden defects, substandard work



Dispute Resolution & Claims Management







# Insulation









# **Building Fabric 1**









# **Building Fabric 2**







## **Drafts**









# **Fireplaces**









# Humidity and damp identification







# **Humidity 2**









# Roof inspections









# **Plant**

# THERMOSURVEY by The Energy Reduction Consultancy

















## **Electrical**











## Solar farm and other aeriai surveys













# Thank you







PS.....













#### THERMOSURVEY by

The Energy Reduction Consultancy















...PS.....