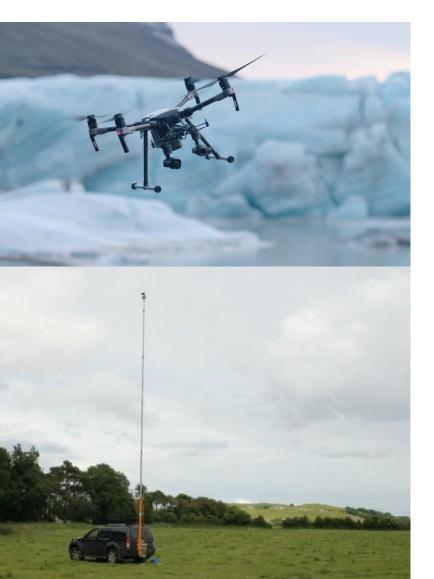

useful?

#### **Thermography**

- Identifies non visible anomalies based around heat changes
- Non-invasive
- Access hidden or inaccessible areas
- Keeps user out of danger (eg with live electricals)
- Real time & can capture fast-changing thermal patterns



#### What makes it so useful?

#### Delivering

 Preventive and management surveys to detect anomalies early, prioritise & target property maintenance



Major and minor improvements to energy efficiency



• Contractor QA – spotting hidden defects, substandard work



Dispute Resolution & Claims Management







# Insulation









# **Building Fabric 1**









# **Building Fabric 2**







## **Drafts**









# **Fireplaces**









# Humidity and damp identification







# **Humidity 2**









# Roof inspections









# **Plant**

# THERMOSURVEY by The Energy Reduction Consultancy

















## **Electrical**











## Solar farm and other aeriai surveys













# Thank you







PS.....













#### THERMOSURVEY by

The Energy Reduction Consultancy















...PS.....