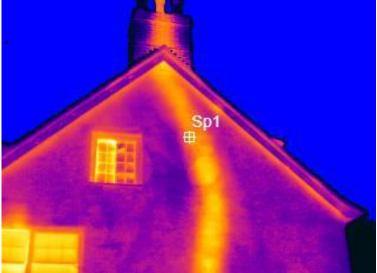

l time & can capture fast-changing thermal patterns



#### What makes it so useful?

#### Delivering

 Preventive and management surveys to detect anomalies early, prioritise & target property maintenance



Major and minor improvements to energy efficiency



• Contractor QA – spotting hidden defects, substandard work



Dispute Resolution & Claims Management







# Insulation









# **Building Fabric 1**









# **Building Fabric 2**







## **Drafts**









# **Fireplaces**









# Humidity and damp identification







# **Humidity 2**









# Roof inspections









# **Plant**

# THERMOSURVEY by The Energy Reduction Consultancy

















## **Electrical**











## Solar farm and other aeriai surveys













# Thank you







PS.....













#### THERMOSURVEY by

The Energy Reduction Consultancy















...PS.....