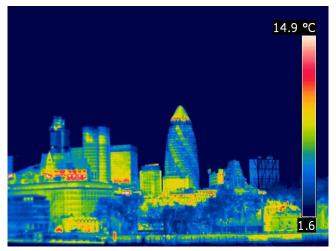

# The benefits of thermal imaging in buildings and processes





Cotswold Energy and Environmental Management Group

29th March 2018





## **Contents**

- Introduction
- What is thermography
- Benefits of thermal imaging
- Insulation
- Building Fabric
- Damp inspections
- Roof Inspections
- Plant
- Electrical
- Other Applications







### Introduction



Who we are? (Credentials, History, Past Clients)



























# What is thermography?

#### **Thermography**

"The science of acquisition & analysis of thermal information"







#### What makes it so useful?

#### **Thermography**

- Identifies non visible anomalies based around heat changes
- Non-invasive
- Access hidden or inaccessible areas
- Keeps user out of danger (eg with live electricals)
- Real time & can capture fast-changing thermal patterns



#### What makes it so us