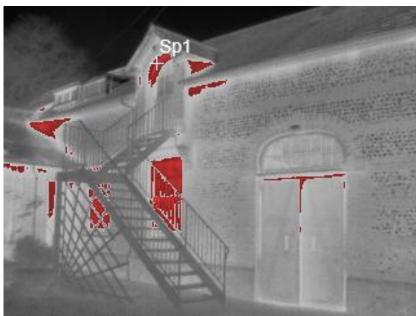

# What is thermography?

#### **Thermography**

"The science of acquisition & analysis of thermal information"







#### What makes it so useful?

#### **Thermography**

- Identifies non visible anomalies based around heat changes
- Non-invasive
- Access hidden or inaccessible areas
- Keeps user out of danger (eg with live electricals)
- Real time & can capture fast-changing thermal patterns



#### What makes it so useful?

#### Delivering

 Preventive and management surveys to detect anomalies early, prioritise & target property maintenance



Major and minor improvements to energy efficiency



• Contractor QA – spotting hidden defects, substandard work



Dispute Resolution & Claims Management







# Insulation









# **Building Fabric 1**









# **Building Fabric 2**







## **Drafts**









# **Fireplaces**









# Humidity and damp identification







# **Humidity 2**









# Roof inspections









# **Plant**

# THERMOSURVEY by The Energy Reduction Consultancy

















## **Electrical**











## Solar farm and other aeriai surveys













# Thank you







PS.....













#### THERMOSURVEY by

The Energy Reduction Consultancy















...PS.....